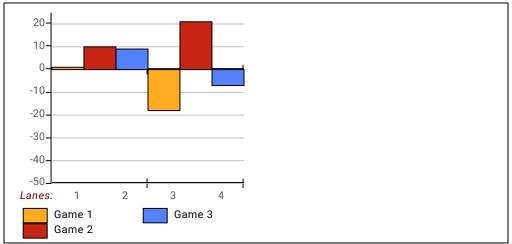

#### Amount Over/Under Team Average

This report is for scores bowled April 5 which is Week 30 of 30