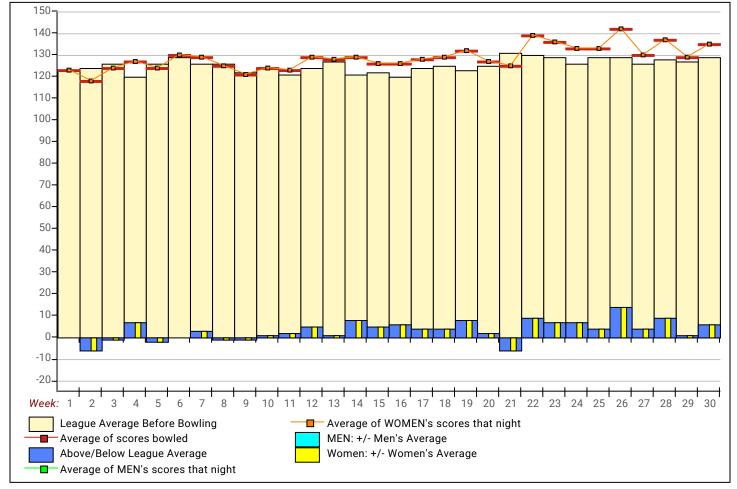

275s                              | <del></del> |
| 273s<br>250s                      | <b></b>     |
| 250s<br>225s                      |             |
| 223s<br>200s                      |             |
| 175s                              | <b></b>     |
| 150s                              | 4           |
| 130s<br>125s                      | 9           |
| 123s<br>100s                      | 3           |
| below 100                         | 2           |
| Delow 100                         | ۷           |

This report is for scores bowled April 5 which is Week 30 of 30

#### Team Average vs Avg of Scores



#### Average of Scores for Each Game



#### Amount Over/Under Team Average



This report is for scores bowled April 5 which is Week 30 of 30

### League Average Week-by-Week



# League Average Statistics for Last Week

|        | Dight                                                                                                      | Loft                                                                                                                                                                                                                                                                                 | Mon                                                                                                                                                                                                                 | Women