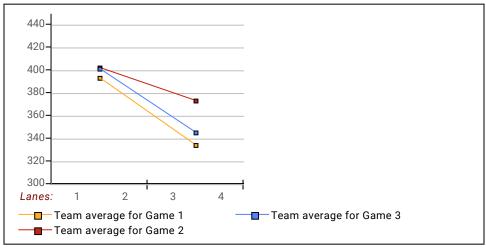

| 1           |
| below 400                         | 2           |
| 300s                              |             |
| 275s                              | <del></del> |
| 273s<br>250s                      | <b></b>     |
| 250s<br>225s                      |             |
| 223s<br>200s                      |             |
| 175s                              | <b></b>     |
| 150s                              | 4           |
| 130s<br>125s                      | 9           |
| 123s<br>100s                      | 3           |
| below 100                         | 2           |
| Delow 100                         | ۷           |

This report is for scores bowled April 5 which is Week 30 of 30

#### Team Average vs Avg of Scores



#### Average of Scores for Each Game



#### Amount Over/Under Team Average



This report is for scores bowled April 5 which is Week 30 of 30

### League Average Week-by-Week



# League Average Statistics for Last Week

|        | Dight                                                                                                      | Loft                                                                                                                                                                                                                                                                                 | Mon                                                                                                                                                                                                                 | Wom