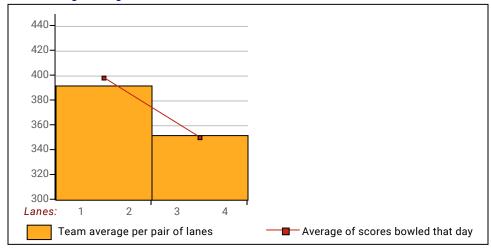

| 2           |
| 400s                              | 1           |
| below 400                         | 2           |
| 300s                              |             |
| 275s                              | <del></del> |
| 273s<br>250s                      | <b></b>     |
| 250s<br>225s                      |             |
| 223s<br>200s                      |             |
| 175s                              | <b></b>     |
| 150s                              | 4           |
| 130s<br>125s                      | 9           |
| 123s<br>100s                      | 3           |
| below 100                         | 2           |
| Delow 100                         | ۷           |

This report is for scores bowled April 5 which is Week 30 of 30

#### Team Average vs Avg of Scores



#### Average of Scores for Each Game



#### Amount Over/Under Team Average



This report is for scores bowled April 5 which is Week 30 of 30

### League Average Week-by-Week



# League Average Statistics for Last Week

|        | Dight                                                                                                      | Loft                                                                                                                                                                                                                                                                                 | Mon